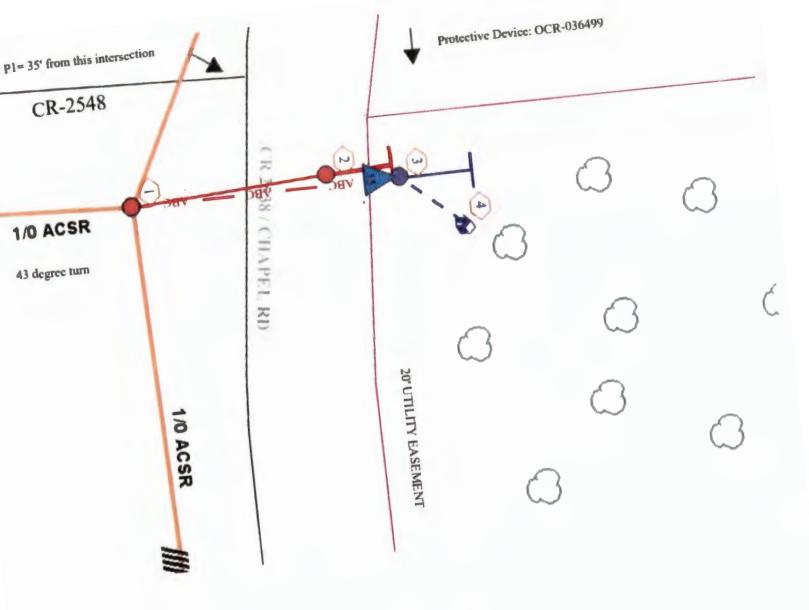

2000 I-30 E Greenville, TX 75402

Thursday, April 3, 2025

County: Hunt County

Farmers Electric Cooperative Member: Isaiah Antunez-Urdiera Service Order Number: 2025022735

Greetings:

Farmers Electric Cooperative, Inc. is requesting permission to construct electrical power distribution facilities which will cross County Road 2538/Chapel Road.

Site location map/construction sketches are attached. The construction sketch details the proposed work. The proposed electrical service will be constructed:

| <ul> <li>✓ Overhead - All road crossings will have a minimum vertical clearance of 22 feet.</li> <li>☐ Underground - All underground bore crossings are PVC encased 4' of coverage from the lowest point of the Right of Way.</li> <li>If you have any questions, please contact me at any time.</li> <li>Sincerely,</li> </ul> |       |                                                                     |  |
|---------------------------------------------------------------------------------------------------------------------------------------------------------------------------------------------------------------------------------------------------------------------------------------------------------------------------------|-------|---------------------------------------------------------------------|--|
|                                                                                                                                                                                                                                                                                                                                 |       | Kim Harry<br>kharry@farmerselectric.coop<br>Engineering Coordinator |  |
|                                                                                                                                                                                                                                                                                                                                 |       | Enclosures                                                          |  |
| County Approval Section:                                                                                                                                                                                                                                                                                                        |       |                                                                     |  |
| Approved: Denied:                                                                                                                                                                                                                                                                                                               |       |                                                                     |  |
| Authorized Signature:                                                                                                                                                                                                                                                                                                           | Date: |                                                                     |  |